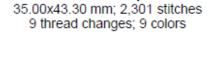

Horse45mm Sorted.pes 99.60x99.60 mm; 12,464 stitches 9 thread changes; 9 colors

Horse35mm.pes

Horse40mm.pes 40.00x49.30 mm; 2,690 stitches

9 thread changes; 9 colors

Horse45mm.pes 45.00x55.30 mm; 3,116 stitches 9 thread changes; 9 colors